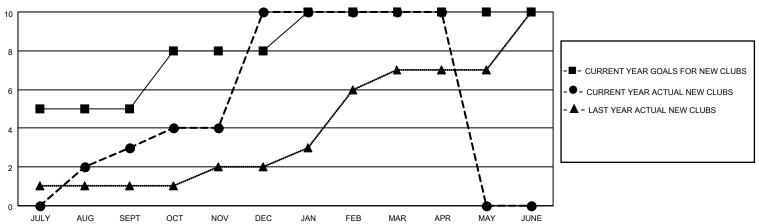

### **LOCATION INDIA** District 322C3 Results as of: 4/30/2021

| Clubs         |               |             |               | Members               |                        |                         |                                                    |  |
|---------------|---------------|-------------|---------------|-----------------------|------------------------|-------------------------|----------------------------------------------------|--|
|               | RESULTS FOR   | R 2020-2021 |               | RESULTS FOR 2020-2021 |                        |                         |                                                    |  |
| QUARTER       | NEW CLUB GOAL | NEW CLUBS   | DROPPED CLUBS | QUARTER MEME          | BER GROWTH NET<br>GOAL | MEMBER GROWTH<br>ACTUAL | DROPPED<br>MEMBERS ACTUAL<br>(including transfers) |  |
| JULY/AUG/SEPT | 5             | 3           | 0             | JULY/AUG/SEPT         | 160                    | 113                     | 72                                                 |  |
| OCT/NOV/DEC   | 3             | 7           | 0             | OCT/NOV/DEC           | 180                    | 341                     | 250                                                |  |
| JAN/FEB/MAR   | 2             | 0           | 23            | JAN/FEB/MAR           | 80                     | 26                      | 510                                                |  |
| APR/MAY/JUNE  | 0             | 0           | 0             | APR/MAY/JUNE          | 70                     | 10                      | 18                                                 |  |

## GOALS AND ACTUAL NEW CLUBS CUMULATIVE