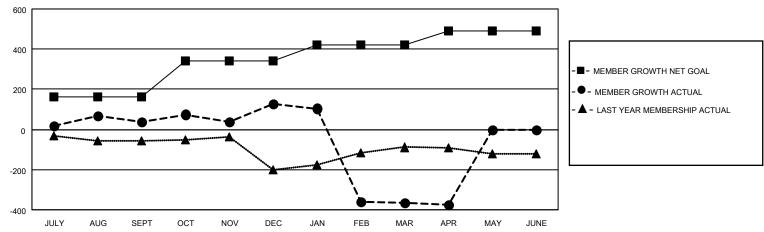

### **LOCATION INDIA** District 322C3 Results as of: 4/30/2021

| Clubs         |               |             |               | Members               |                        |                         |                                                    |  |
|---------------|---------------|-------------|---------------|-----------------------|------------------------|-------------------------|----------------------------------------------------|--|
|               | RESULTS FOR   | R 2020-2021 |               | RESULTS FOR 2020-2021 |                        |                         |                                                    |  |
| QUARTER       | NEW CLUB GOAL | NEW CLUBS   | DROPPED CLUBS | QUARTER MEME          | BER GROWTH NET<br>GOAL | MEMBER GROWTH<br>ACTUAL | DROPPED<br>MEMBERS ACTUAL<br>(including transfers) |  |
| JULY/AUG/SEPT | 5             | 3           | 0             | JULY/AUG/SEPT         | 160                    | 113                     | 72                                                 |  |
| OCT/NOV/DEC   | 3             | 7           | 0             | OCT/NOV/DEC           | 180                    | 341                     | 250                                                |  |
| JAN/FEB/MAR   | 2             | 0           | 23            | JAN/FEB/MAR           | 80                     | 26                      | 510                                                |  |
| APR/MAY/JUNE  | 0             | 0           | 0             | APR/MAY/JUNE          | 70                     | 10                      | 18                                                 |  |

## GOALS AND ACTUAL MEMBERS CUMULATIVE

| DROPPED CLUBS: 23                          |    | 55 CLUBS OF 116 ADDED 1 OR MORE | GENDER DISTRIBUTION        |                |       |
|--------------------------------------------|----|---------------------------------|----------------------------|----------------|-------|
|                                            |    | NEW MEMBERS                     | MALE                       | 2,329 (74.27%) |       |
| DROPPED MEMBERS                            |    |                                 | FEMALE                     | 807 (25.73%)   |       |
| DECEASED                                   | 13 | CLICK HERE FOR CUMULATIVE       | TOTAL FAMILY UNIT MEMBERS  |                | 2,054 |
| CLUB CANCELLED 467   OTHER 370   TOTAL 850 |    | MEMBERSHIP DATA                 | FAMILY MEMBERS PAYING HALF |                | 1,310 |
|                                            |    |                                 | 0000                       |                |       |